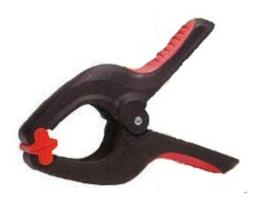

## PLATIC SPRING CLAMP

- High tech nylon/ fibre glass body is very sturdy and temperature resistant.
- Ergonomic anti-slip grips
- Swivelling jaws to hold a variety of shapes.
- Soft jaws to protect work pieces.
- Heavy duty tempered steel spring for longer life.
- Spring design ensures substantial grip at jaw tip.

| Part No. | Description                       | Jaw<br>Opening<br>max.mm | Throat<br>Depth mm | Clamping<br>Pressure kgs |
|----------|-----------------------------------|--------------------------|--------------------|--------------------------|
| 63096    | Plastic Spring Clamp 19mm opening | 19                       | 30                 | 8                        |
| 63097    | Plastic Spring Clamp 25mm opening | 25                       | 38                 | 10                       |
| 63098    | Plastic Spring Clamp 50mm opening | 50                       | 58                 | 13                       |
| 63099    | Plastic Spring Clamp 75mm opening | 75                       | 72                 | 15                       |